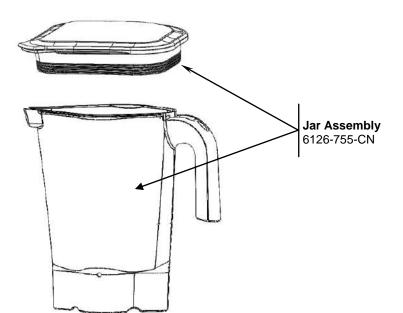

## Parts and Accessories Diagram HBH750-CE

PROPRIETARY RIGHTS NOTICE This document and all information contained within it is the property of Hamilton Beach Brands, Inc. (HBB). It is confidential and proprietary and has been provided to you for a limited purpose. It must be returned or destroyed upon request. Disclosure, reproduction or use of this document and any information contained within it, in full or in part, for any purpose is forbidden without the prior witten consent of HBB. No photographs may be taken of any article fabricated or assembled from this document without the prior written consent of HBB.