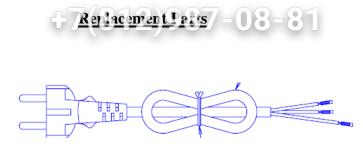

**Power Cord** 990167370

Cutter Assembly 98650

| Hamilton Beach<br>4421 Waterfront Drive<br>Glen Allen, VA 23060 | <b>Revision Description</b> | Replace Rese | Replace Reset Switch part number. |        |             |              |       |     |
|-----------------------------------------------------------------|-----------------------------|--------------|-----------------------------------|--------|-------------|--------------|-------|-----|
|                                                                 | Request Number:             | DOC7419      | OC7419 Revision Date:             |        | 1/31/2017   | Approved by: | DOC74 | 419 |
|                                                                 | Issue Code(s):              |              | Page:                             | 2 of 3 | Document #: | 540009407    | Rev:  | С   |