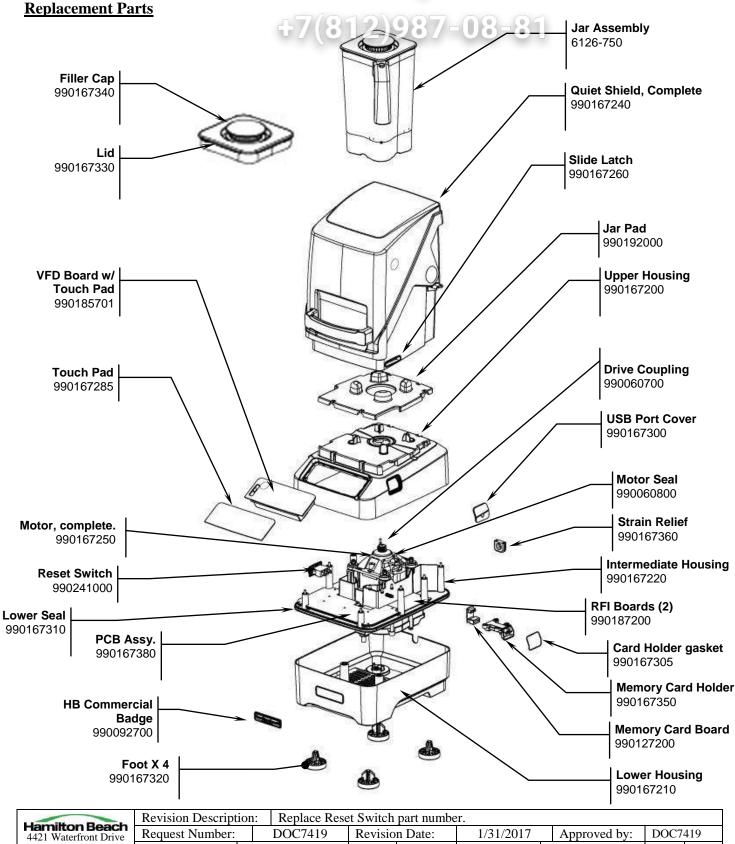

## Parts and Accessories Diagram HBH750-CE

**PROPRIETARY RIGHTS NOTICE** This document and all information contained within it is the property of Hamilton Beach Brands, Inc. (HBB). It is confidential and proprietary and has been provided to you for a limited purpose. It must be returned or destroyed upon request. Disclosure, reproduction or use of this document and any information contained within it, in full or in part, for any purpose is forbidden without the prior writer consent of HBB. No photographs may be taken of any article fabricated or assembled from this document without the prior writer consent of HBB.

Page:

1 of 3

Document #:

540009407

Rev:

С

| Glen Allen, VA 23060  | Issue Code(s): |  |
|-----------------------|----------------|--|
| ENG-FRM-RIC-4.32, Rev | v. E           |  |