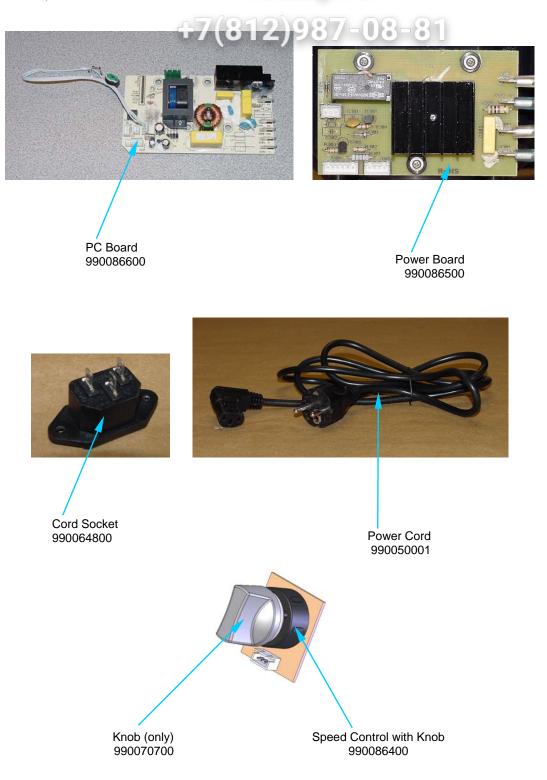

Replacement Fat's Diagan Model HBH650-CE (Series A-G) PROPRIETARY RIGHTS NOTICE and has been provided to you for a limited purpose. It must be returned or destroyed upon request. Disclosure, reproduction or use of this document and any information contained within it, in full or in part, for any purpose is forbidden without the prior witten consent of HBB. No project aphs may be taken of any article fabricated or assembled from this document without the prior written consent of HBB.