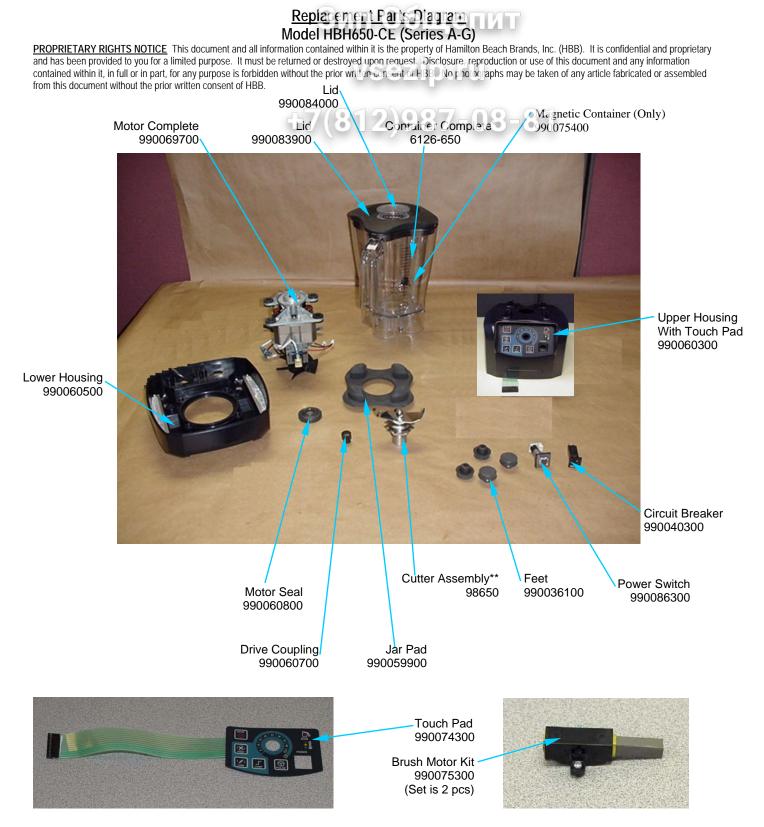

Replacement Far's Diagan Model HBH650-CE (Series A-G) PROPRIETARY RIGHTS NOTICE and has been provided to you for a limited purpose. It must be returned or destroyed upon request. Disclosure, reproduction or use of this document and any information contained within it, in full or in part, for any purpose is forbidden without the prior writer consent of HBB. No proceedings may be taken of any article fabricated or assembled from this document without the prior writer consent of HBB.