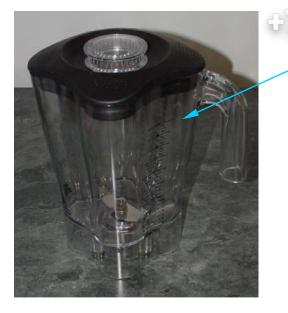

\*Complete Container Includes: Cutter Assembly, Container, Lid and Filler Cap

\*\*Cutter Assembly Includes: Blade, Lock Washer, Hex Nut, Drive Coupling Attachment and Cutter Bearing Assembly.

| Hamilton Beach<br>4421 Waterfront Drive<br>Glen Allen, VA 23060Request Number:HQE-7462Revision Date:4/2/09Approved by:Issue Code(s):CS, SPPage:1 of 3Document #:510016300Rev:P |                      | Revision Descripti          | ion: Added Hamilt | Added Hamilton Beach Commercial Badge on page 3. |          |             |              |      |   |
|--------------------------------------------------------------------------------------------------------------------------------------------------------------------------------|----------------------|-----------------------------|-------------------|--------------------------------------------------|----------|-------------|--------------|------|---|
| Glen Allen, VA 23060 Issue Code(s): CS, SP Page: 1 of 3 Document #: 510016300 Rev: P                                                                                           |                      |                             | HQE-7462          | Revisio                                          | on Date: | 4/2/09      | Approved by: |      |   |
|                                                                                                                                                                                | Glen Allen, VA 23060 | <sup>0</sup> Issue Code(s): | CS, SP            | Page:                                            | 1 of 3   | Document #: | 510016300    | Rev: | Р |

48oz Container Complete\* 6126-600

Hamilton Beach **Commercial Badge** 990092700

| Hamilton Beach<br>4421 Waterfront Drive<br>Glen Allen, VA 23060 | Revision Description | on: Added Hamilt | Added Hamilton Beach Commercial Badge on page 3. |          |             |              |      |   |
|-----------------------------------------------------------------|----------------------|------------------|--------------------------------------------------|----------|-------------|--------------|------|---|
|                                                                 | Request Number:      | HQE-7462         | Revisio                                          | on Date: | 4/2/09      | Approved by: |      |   |
|                                                                 | Issue Code(s):       | CS, SP           | Page:                                            | 3 of 3   | Document #: | 510016300    | Rev: | Р |